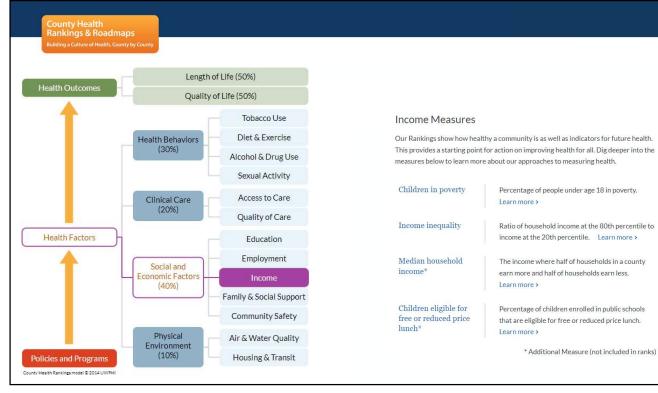

#### **Health Outcomes**

How long and how well people live

#### **Health Factors**

- Health behaviors
- Clinical care
- Social and economic
- Physical environment