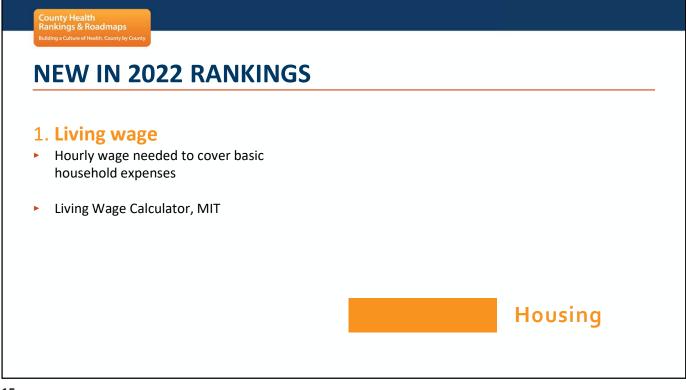

## **NEW IN 2022 RANKINGS**

#### 1. Living wage

- Hourly wage needed to cover basic household expenses
- Living Wage Calculator, MIT