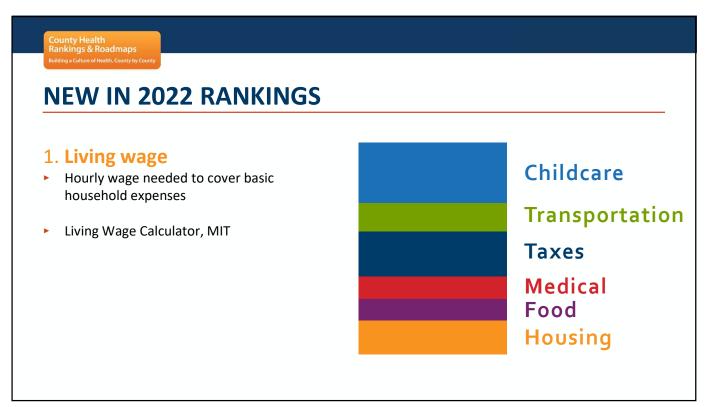

#### 1. Living wage

- Hourly wage needed to cover basic household expenses
- Living Wage Calculator, MIT