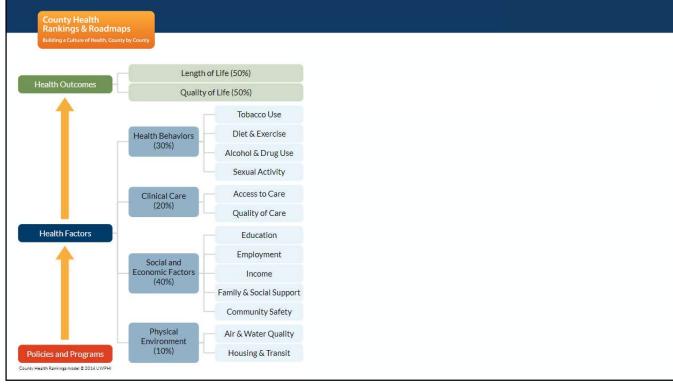

#### **Health Outcomes**

How long and how well people live

#### **Health Factors**

- Health behaviors
- Clinical care
- Social and economic
- Physical environment