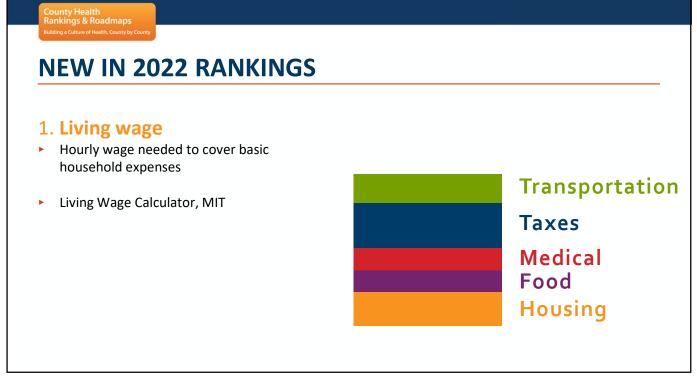

#### 1. Living wage

- Hourly wage needed to cover basic household expenses
- Living Wage Calculator, MIT