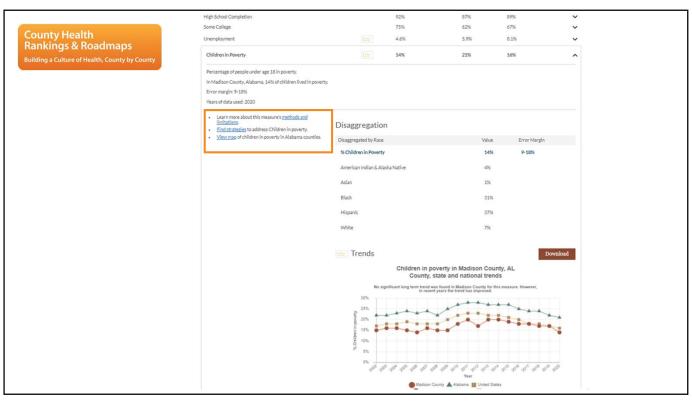

r second element, civic participation.







## Civic infrastructure

The spaces that help us stay connected and the policies and practices that foster belonging and make civic participation possible

5







# Civic participation

The way that people participate in the life of a community to improve conditions and shape the community's future











County Health Rankings & Roadmaps

# New measures for 2023 Rankings



### → Census Participation

Influences the distribution of power through government representation, allocation of resources, and public health planning.

#### **→** Voter Turnout

Communities that vote more tend to be healthier, and healthier communities vote more.

Census Participation and Voter Turnout will be added as unranked, additional measures



























Strategy Title Rankings & Roadmaps Print this strategy Save this strategy Evidence Rating Health Factors What could this strategy improve? Decision Makers **Improvements** Expected Outcomes Potential Outcomes to WWFH What does the research say about effectiveness? Making it easier to find evidence How could this strategy improve health equity? New WWFH strategy page with drawers What is the relevant historical background? **Equity Considerations** Implementation Examples Implementation Resources

Footnotes



County Health
Rankings & Roadmaps
Building a Culture of Health. County by County

New and updated strategies

Civic spaces to connect, learn and act

Governance and resources

Social networks and shared culture



County Health Rankings & Roadmaps Building a Culture of Healt