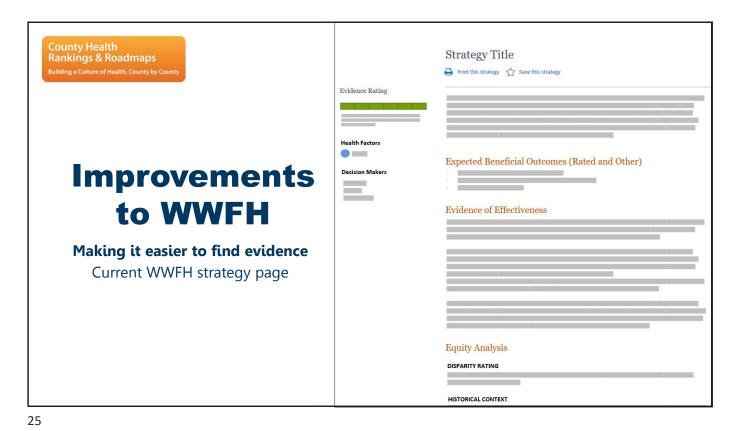

#### **→** Voter Turnout

Communities that vote more tend to be healthier, and healthier communities vote more.

Census Participation and Voter Turnout will be added as unranked, additional measures

Strategy Title Rankings & Roadmaps Print this strategy Save this strategy Evidence Rating Health Factors What could this strategy improve? Decision Makers **Improvements** Expected Outcomes Potential Outcomes to WWFH What does the research say about effectiveness? Making it easier to find evidence How could this strategy improve health equity? New WWFH strategy page with drawers What is the relevant historical background? **Equity Considerations** Implementation Examples Implementation Resources