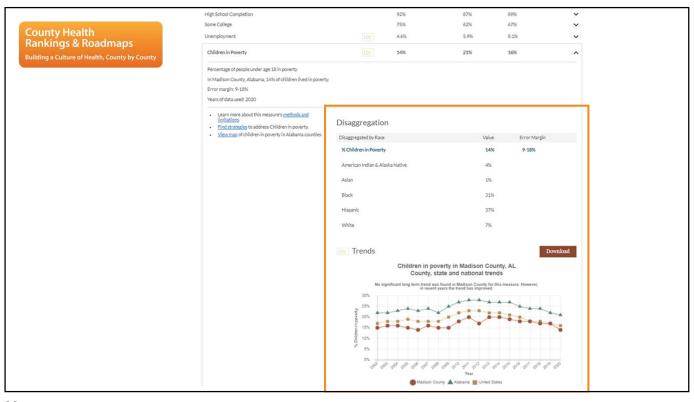

our second element, civic participation.







## Civic infrastructure

The spaces that help us stay connected and the policies and practices that foster belonging and make civic participation possible

5







# Civic participation

The way that people participate in the life of a community to improve conditions and shape the community's future











County Health Rankings & Roadmaps

# New measures for 2023 Rankings



### → Census Participation

Influences the distribution of power through government representation, allocation of resources, and public health planning.

#### **→** Voter Turnout

Communities that vote more tend to be healthier, and healthier communities vote more.

Census Participation and Voter Turnout will be added as unranked, additional measures



























Strategy Title Rankings & Roadmaps Print this strategy Save this strategy Evidence Rating Health Factors What could this strategy improve? Decision Makers **Improvements** Expected Outcomes Potential Outcomes to WWFH What does the research say about effectiveness? Making it easier to find evidence How could this strategy improve health equity? New WWFH strategy page with drawers What is the relevant historical background? **Equity Considerations** Implementation Examples Implementation Resources

Footnotes



County Health
Rankings & Roadmaps
Building a Culture of Health. County by County

New and updated strategies

Civic spaces to connect, learn and act

Governance and resources

Social networks and shared culture



County Health Rankings & Roadmaps Building a Culture of Hea