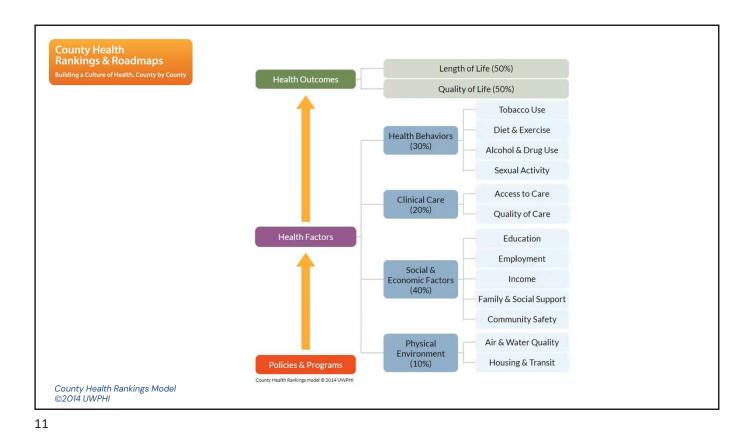

titutions function.



3

County Health
Rankings & Roadmaps
Building a Culture of Health, County by County

2023 National Findings Report

### **Civic Health**

- Civic health reflects the degree to which we all can participate, be active members and have "say so" in our communities, from local and state governance to interactions with friends or family.
- We will explore two elements of civic health: civic infrastructure, which fosters our second element, civic participation.







## Civic infrastructure

The spaces that help us stay connected and the policies and practices that foster belonging and make civic participation possible

5







# Civic participation

The way that people participate in the life of a community to improve conditions and shape the community's future











County Health Rankings & Roadmaps

# New measures for 2023 Rankings



### → Census Participation

Influences the distribution of power through government representation, allocation of resources, and public health planning.

#### **→** Voter Turnout

Communities that vote more tend to be healthier, and healthier communities vote more.

Census Participation and Voter Turnout will be added as unranked, additional measures



























Strategy Title Rankings & Roadmaps Print this strategy Save this strategy Evidence Rating Health Factors What could this strategy improve? Decision Makers **Improvements** Expected Outcomes Potential Outcomes to WWFH What does the research say about effectiveness? Making it easier to find evidence How could this strategy improve health equity? N