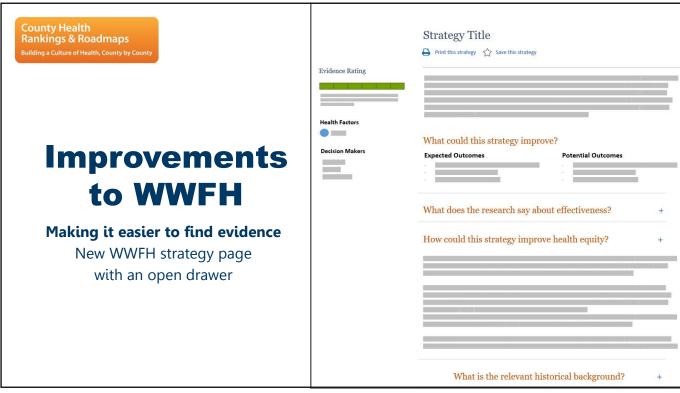

#### **→** Voter Turnout

Communities that vote more tend to be healthier, and healthier communities vote more.

Census Participation and Voter Turnout will be added as unranked, additional measures

Strategy Title Rankings & Roadmaps Print this strategy Save this strategy Evidence Rating Health Factors What could this strategy improve? Decision Makers **Improvements** Expected Outcomes Potential Outcomes to WWFH What does the research say about effectiveness? Making it easier to find evidence How could this strategy improve health equity? New WWFH strategy page with drawers What is the relevant historical background? **Equity Considerations** Implementation Examples Implementation Resources