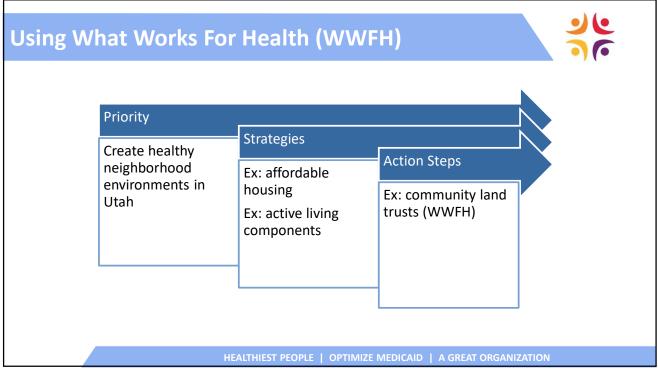

## **COMMUNITY LAND TRUSTS**

A nonprofit, community-based organization designed to ensure community stewardship of land

unty Health nkings & Roadmaps What Works for Health Curated Strategy Lists What Works for Health Curated Strategy Lists are helpful resources to support community change efforts around specific topics and themes. Selected by our expert evidence analysts, each list includes evidence-informed programs, policies, and systems changes that can help address complex health problems, systemic social issues, and local community needs and priorities. **Explore Curated Strategy Lists** Violence Prevention and COVID-19 Recovery **Climate Change Community Safety** Evidence-informed strategies that help Evidence-informed strategies that help Evidence-informed strategies to prevent communities respond to and recover from neighborhood crime and violence as well as communities reduce greenhouse gas COVID-19. These interventions address emissions and mitigate the effects of climate intimate partner violence, based on an income, education, housing, and more based change, including options for individuals to ecological framework.d These interventions on a framework for health equity.g reduce their carbon footprint. These address collaborative efforts between law interventions address transportation, energy enforcement and community residents, and efficiency, sustainable food options, connect families and youth at risk with social stewardship, waste reduction, and more.d services and supports.