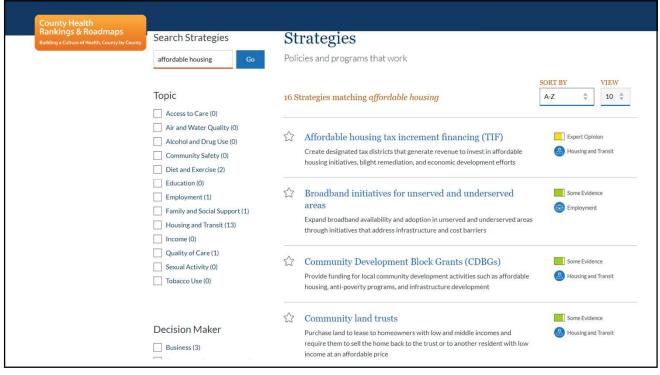

## **COMMUNITY LAND TRUSTS**

A nonprofit, community-based organization designed to ensure community stewardship of land

unty Health nkings & Roadmaps What Works for Health Curated Strategy Lists What Works for Health Curated Strategy Lists are helpful resources to support community change efforts around specific topics and themes. Selected by our expert evidence analysts, each list includes evidence-informed programs, policies, and systems changes that can help address complex health problems, systemic social issues, and local community needs and priorities. **Explore Curated Strategy Lists** Violence Prevention and COVID-19 Recovery **Climate Change Community Safety** Evidence-informed strategies that help Evidence-informed strategies that help Evidence-informed strategies to prevent communities respond to and recover from neighborhood crime and violence as well as communities reduce greenhouse gas COVID-19. These interventions address emissions and mitigate the effects of climate intimate partner violence, based on an income, education, housing, and more based change, including options for individuals to ecological framework.d These interventions on a framework for health equity.g reduce their carbon footprint. These address collaborative efforts between law interventions address transportation, energy enforcement and community residents, and efficiency, sustainable food options, connect families and youth at risk with social stewardship, waste reduction, and more.d services and supports.