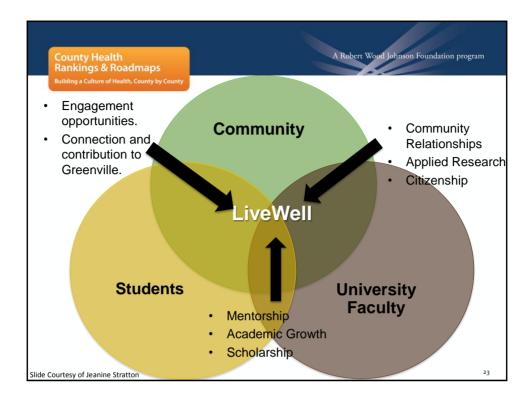

## LIVEWELL GREENVILLE STUDENT RESEARCHERS

- Research and operations opportunities for undergraduate and graduate students
- LWG Student Fellows
- Graduate student practicums, thesis and dissertation development