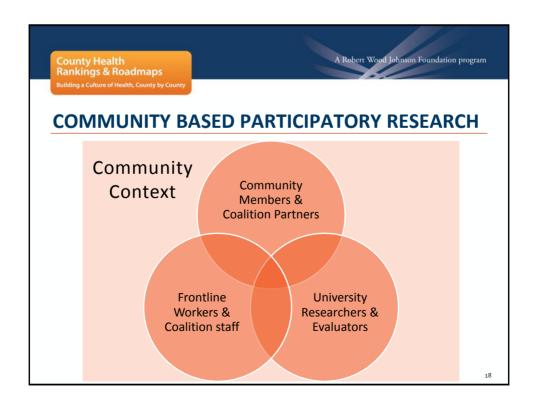

January 24, 2017 www.countyhealthrankings.org

**Community Coach** 





LiveWell Greenville







County Health Rankings & Roadmaps is a collaboration between the Robert Wood Johnson Foundation and the University of Wisconsin Population Health Institute.

www.countyhealthrankings.org







































## County Health Rankings & Roadmaps Building a Culture of Health, County by County

## LIVEWELL GREENVILLE STUDENT RESEARCHERS

- Research and operations opportunities for undergraduate and graduate students
- LWG Student Fellows
- Graduate student practicums, thesis and dissertation development



A Robert Wood Johnson Foundation program