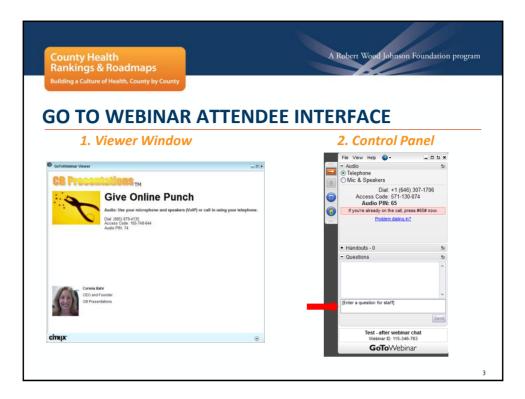

January 24, 2017 www.countyhealthrankings.org

**Community Coach** 





LiveWell Greenville







County Health Rankings & Roadmaps is a collaboration between the Robert Wood Johnson Foundation and the University of Wisconsin Population Health Institute.

www.countyhealthrankings.org







































## County Health Rankings & Roadmaps Building a Culture of Health, County by County

## LIVEWELL GREENVILLE STUDENT RESEARCHERS

- Research and operations opportunities for undergraduate and graduate students
- LWG Student Fellows
- Graduate student practicums, thesis and dissertation development



A Robert Wood Johnson Foundation program