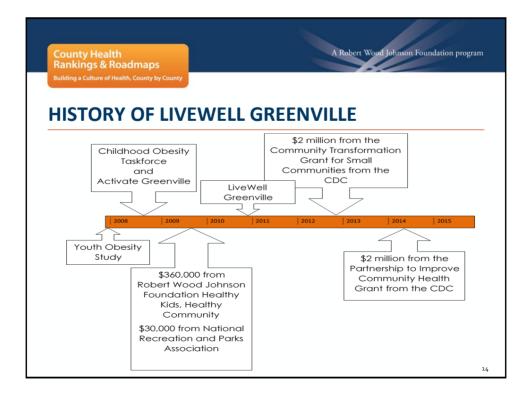

January 24, 2017 www.countyhealthrankings.org

**Community Coach** 





LiveWell Greenville







County Health Rankings & Roadmaps is a collaboration between the Robert Wood Johnson Foundation and the University of Wisconsin Population Health Institute.

www.countyhealthrankings.org







































## County Health Rankings & Roadmaps Building a Culture of Health, County by County

## LIVEWELL GREENVILLE STUDENT RESEARCHERS

- Research and operations opportunities for undergraduate and graduate students
- LWG Student Fellows
- Graduate student practicums, thesis and dissertation development



A Robert Wood Johnson Foundation program