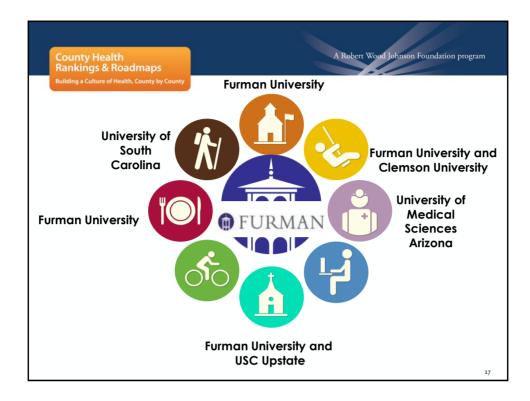

## LIVEWELL GREENVILLE STUDENT RESEARCHERS

- Research and operations opportunities for undergraduate and graduate students
- LWG Student Fellows
- Graduate student practicums, thesis and dissertation development