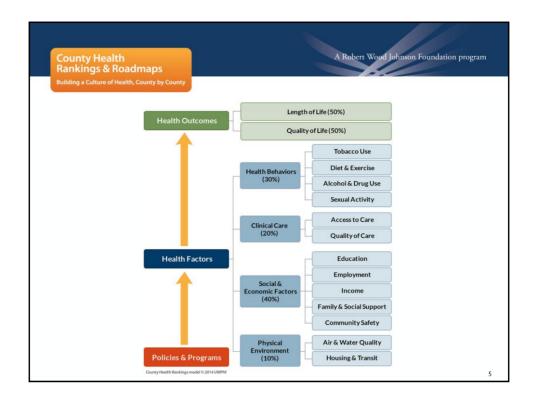

January 24, 2017 www.countyhealthrankings.org

**Community Coach** 





LiveWell Greenville







County Health Rankings & Roadmaps is a collaboration between the Robert Wood Johnson Foundation and the University of Wisconsin Population Health Institute.

www.countyhealthrankings.org







































## County Health Rankings & Roadmaps Building a Culture of Health, County by County

## LIVEWELL GREENVILLE STUDENT RESEARCHERS

- Research and operations opportunities for undergraduate and graduate students
- LWG Student Fellows
- Graduate student practicums, thesis and dissertation development



A Robert Wood Johnson Foundation program