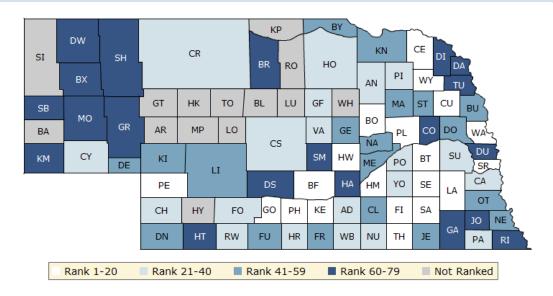

The blue map displays Nebraska's summary ranks for health factors, based on weighted scores for health behaviors, clinical care, social and economic factors, and the physical environment.

Lighter colors indicate better performance in the respective summary rankings. Detailed information on the underlying measures is available on our web site

## **HEALTH FACTORS RANKS**

| County    | Rank | County    | Rank | County    | Rank | County       | Rank |
|-----------|------|-----------|------|-----------|------|--------------|------|
| Adams     | 31   | Deuel     | 49   | Johnson   | 68   | Red Willow   | 35   |
| Antelope  | 28   | Dixon     | 61   | Kearney   | 8    | Richardson   | 75   |
| Arthur    | NR   | Dodge     | 59   | Keith     | 52   | Rock         | NR   |
| Banner    | NR   | Douglas   | 62   | Keya Paha | NR   | Saline       | 19   |
| Blaine    | NR   | Dundy     | 50   | Kimball   | 74   | Sarpy        | 9    |
| Boone     | 3    | Fillmore  | 11   | Knox      | 45   | Saunders     | 21   |
| Box Butte | 77   | Franklin  | 55   | Lancaster | 16   | Scotts Bluff | 73   |
| Boyd      | 53   | Frontier  | 27   | Lincoln   | 46   | Seward       | 1    |
| Brown     | 67   | Furnas    | 58   | Logan     | NR   | Sheridan     | 63   |
| Buffalo   | 14   | Gage      | 64   | Loup      | NR   | Sherman      | 60   |
| Burt      | 56   | Garden    | 66   | Madison   | 41   | Sioux        | NR   |
| Butler    | 20   | Garfield  | 22   | McPherson | NR   | Stanton      | 54   |
| Cass      | 24   | Gosper    | 13   | Merrick   | 47   | Thayer       | 10   |
| Cedar     | 12   | Grant     | NR   | Morrill   | 70   | Thomas       | NR   |
| Chase     | 40   | Greeley   | 51   | Nance     | 48   | Thurston     | 79   |
| Cherry    | 32   | Hall      | 69   | Nemaha    | 44   | Valley       | 25   |
| Cheyenne  | 34   | Hamilton  | 2    | Nuckolls  | 39   | Washington   | 5    |
| Clay      | 42   | Harlan    | 37   | Otoe      | 43   | Wayne        | 6    |
| Colfax    | 71   | Hayes     | NR   | Pawnee    | 33   | Webster      | 36   |
| Cuming    | 15   | Hitchcock | 72   | Perkins   | 4    | Wheeler      | NR   |
| Custer    | 38   | Holt      | 26   | Phelps    | 7    | York         | 23   |
| Dakota    | 78   | Hooker    | NR   | Pierce    | 29   |              |      |
| Dawes     | 65   | Howard    | 18   | Platte    | 17   |              |      |
| Dawson    | 76   | Jefferson | 57   | Polk      | 30   |              |      |