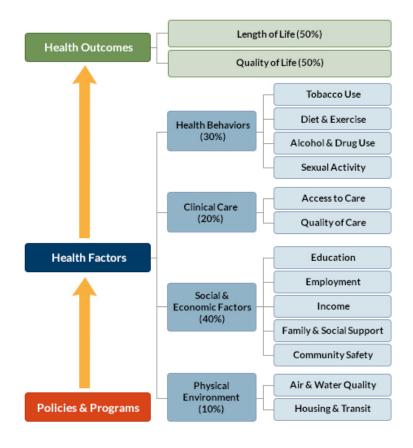

## **Summary Health Outcomes & Health Factors Rankings**

Counties receive two ranks:

- Health Outcomes
- Health Factors

Each of these ranks represents a weighted summary of a number of measures.

Health outcomes represent how healthy a county is while health factors represent what influences the health of the county.