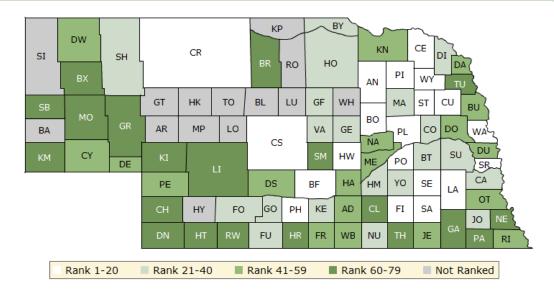

The green map below shows the distribution of Nebraska's health outcomes, based on an equal weighting of length and quality of life.

Lighter colors indicate better performance in the respective summary rankings. Detailed information on the underlying measures is available on our web

## **HEALTH OUTCOMES RANKS**

| County    | Rank | County    | Rank | County    | Rank | County       | Rank |
|-----------|------|-----------|------|-----------|------|--------------|------|
| Adams     | 48   | Deuel     | 46   | Johnson   | 40   | Red Willow   | 61   |
| Antelope  | 7    | Dixon     | 33   | Kearney   | 21   | Richardson   | 57   |
| Arthur    | NR   | Dodge     | 47   | Keith     | 78   | Rock         | NR   |
| Banner    | NR   | Douglas   | 56   | Keya Paha | NR   | Saline       | 12   |
| Blaine    | NR   | Dundy     | 63   | Kimball   | 79   | Sarpy        | 13   |
| Boone     | 6    | Fillmore  | 4    | Knox      | 55   | Saunders     | 36   |
| Box Butte | 64   | Franklin  | 49   | Lancaster | 20   | Scotts Bluff | 70   |
| Boyd      | 34   | Frontier  | 32   | Lincoln   | 68   | Seward       | 16   |
| Brown     | 62   | Furnas    | 22   | Logan     | NR   | Sheridan     | 29   |
| Buffalo   | 14   | Gage      | 72   | Loup      | NR   | Sherman      | 73   |
| Burt      | 41   | Garden    | 76   | Madison   | 31   | Sioux        | NR   |
| Butler    | 26   | Garfield  | 35   | McPherson | NR   | Stanton      | 17   |
| Cass      | 38   | Gosper    | 27   | Merrick   | 51   | Thayer       | 74   |
| Cedar     | 2    | Grant     | NR   | Morrill   | 69   | Thomas       | NR   |
| Chase     | 67   | Greeley   | 28   | Nance     | 58   | Thurston     | 77   |
| Cherry    | 10   | Hall      | 45   | Nemaha    | 66   | Valley       | 39   |
| Cheyenne  | 52   | Hamilton  | 30   | Nuckolls  | 25   | Washington   | 8    |
| Clay      | 60   | Harlan    | 65   | Otoe      | 43   | Wayne        | 3    |
| Colfax    | 23   | Hayes     | NR   | Pawnee    | 71   | Webster      | 53   |
| Cuming    | 9    | Hitchcock | 75   | Perkins   | 44   | Wheeler      | NR   |
| Custer    | 19   | Holt      | 37   | Phelps    | 15   | York         | 24   |
| Dakota    | 54   | Hooker    | NR   | Pierce    | 5    |              |      |
| Dawes     | 42   | Howard    | 18   | Platte    | 11   |              |      |
| Dawson    | 50   | Jefferson | 59   | Polk      | 1    |              |      |