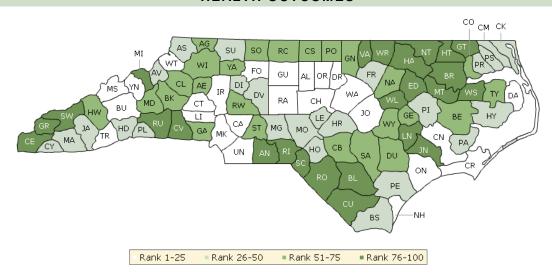

County Health Rankings model ©2010 UWPHI

The maps on this page display North Carolina's counties divided into groups by health rank. The lighter colors indicate better performance in the respective summary rankings. The green map shows the distribution of summary health outcomes. The blue displays the distribution of the summary rank for health factors.

Maps help locate the healthiest and least healthy counties in the state. The health factors map appears similar to the health outcomes map, showing how health factors and health outcomes are closely related.