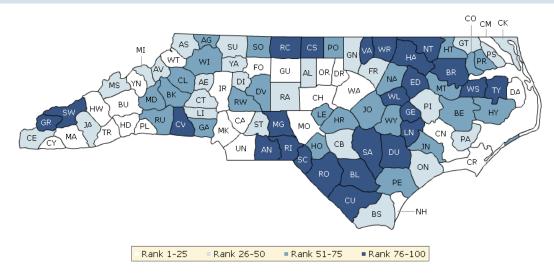

County Health Rankings model ©2010 UWPHI

The maps on this page display North Carolina's counties divided into groups by health rank. The lighter colors indicate better performance in the respective summary rankings. The green map shows the distribution of summary health outcomes. The blue displays the distribution of the summary rank for health factors.

Maps help locate the healthiest and least healthy counties in the state. The health factors map appears similar to the health outcomes map, showing how health factors and health outcomes are closely related.