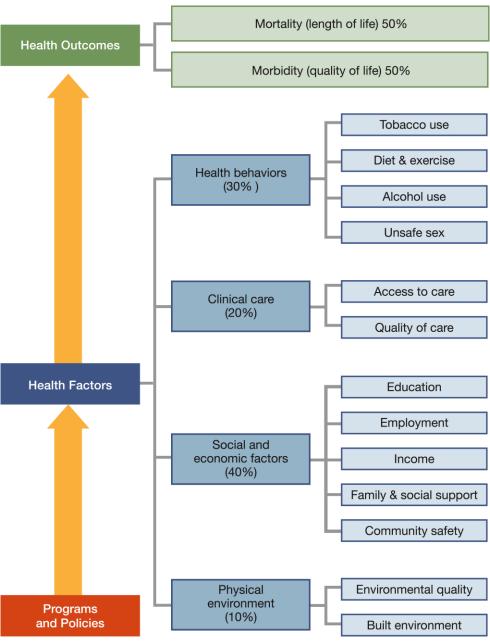

Everyone has a stake in community health. We all need to work together to find solutions. The County Health Rankings serve as both a call to action and a needed tool in this effort.

All of the County Health Rankings are based upon this model of population health improvement:

In this model, health outcomes are measures that describe the current health status of a county. These health outcomes are influenced by a set of health factors. These health factors and their outcomes may also be affected by community-based programs and policies designed to alter their distribution in the community. Counties can improve health outcomes by addressing all health factors with effective, evidence-based programs and policies.

# The Rankings

This report ranks North Carolina counties according to their summary measures of health outcomes and health factors, as well as the components used to create each summary measure. The figure below depicts the structure of the Rankings model. Counties receive a rank for each population health component; those having high ranks (e.g., 1 or 2) are estimated to be the "healthiest."

Our summary health outcomes rankings are based on an equal weighting of mortality and morbidity measures. The summary health factors rankings are based on weighted scores of four types of factors: behavioral, clinical, social and economic, and environmental. The weights for the factors (shown in parentheses in the figure) are based upon a review of the literature and expert input, but represent just one way of combining these factors.

County Health Rankings model ©2010 UWPHI

The maps on this page display North Carolina's counties divided into groups by health rank. The lighter colors indicate better performance in the respective summary rankings. The green map shows the distribution of summary health outcomes. The blue displays the distribution of the summary rank for health factors.